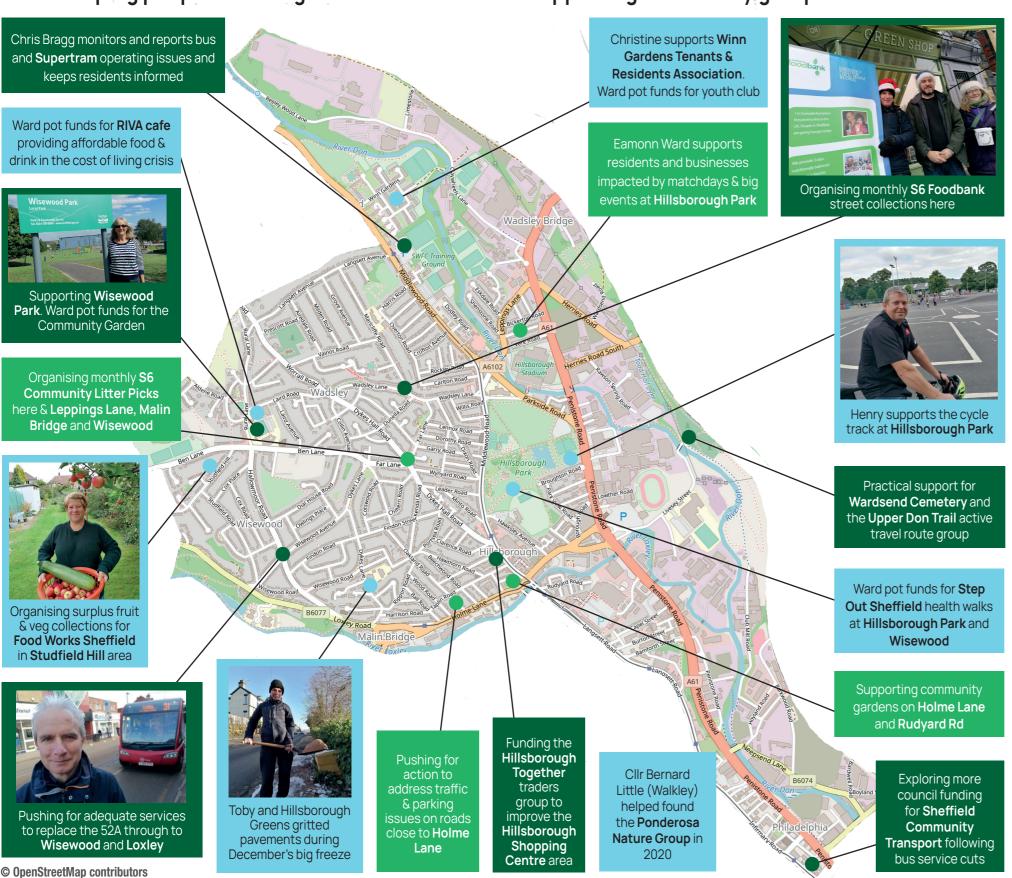

# TOBY AND THE GREEN TEAM - ACTIONS SPEAK LOUDER THAN WORDS

Toby works with Councillors Christine Gilligan Kubo and Henry Nottage plus a Green team all year round helping people with neighbourhood issues and supporting community groups

### Hillsborough Greens work hard for you all year round:

We're pushing the mayor, bus companies and the Government to provide the investment and services we need following the devastating loss of the 52A through to **Wisewood** and **Loxley** plus other service cuts affecting this area.

We run the **S6 Community Litter Pick** jointly with **Loxley & Wisewood Litter Pickers**. We hold monthly collections for **S6 Foodbank** at **The Green Shop**, **Wadsley Lane** as food and fuel bills spiral upwards.

We're working to reduce the impact of big events and matchdays and to minimise access restrictions to **Hillsborough Park**, vital for our health and wellbeing.