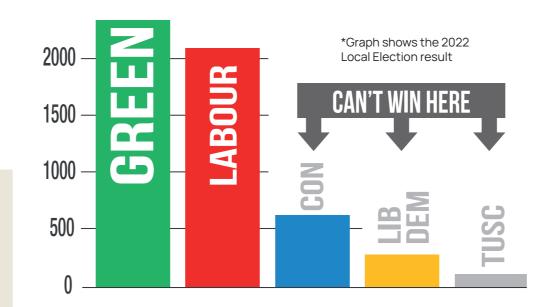

# **Green Party** THIS YEAR, IT'S BETWEEN TOBY AND LABOUR HERE

**Conservatives and Lib Dems** can't win here!

### The choice on May 4th is clear

Vote to elect a Labour councillor

Or you could vote for Toby, a campaigner who has worked hard to prove himself, supported by Henry, Christine and the Green team